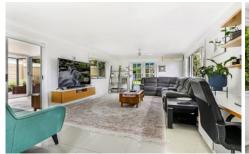

## Featuring:

- Spacious light-filled lounge room with split system air-conditioning, ceiling fan, gas heating outlet and built in desk/ study nook
- Great sized living/dining area with split system air-conditioning and gas heating outlet
- Large, stunning kitchen with stainless steel appliances, stone benchtops, breakfast bar and abundant cupboard storage