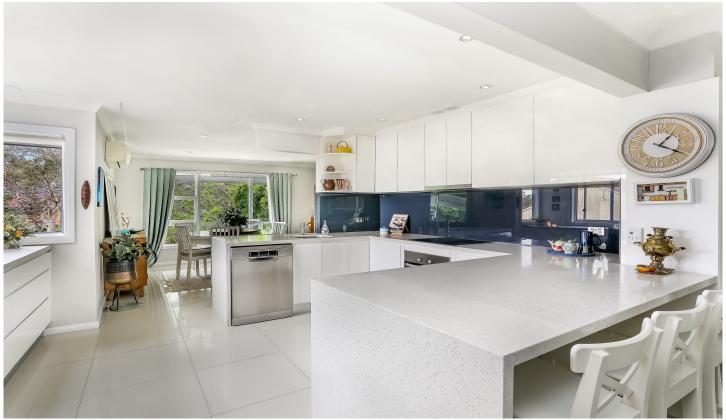

## Featuring:

- Spacious light-filled lounge room with split system air-conditioning, ceiling fan, gas heating outlet and built in desk/ study nook
- Great sized living/dining area with split system air-conditioning and gas heating outlet
- Large, stunning kitchen with stainless steel appliances, stone benchtops, breakfast bar and abundant cupboard storage