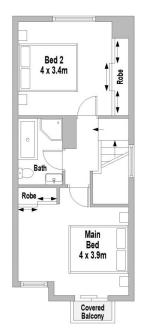

## Featuring:

- Open living and dining area with timber flooring and ducted air conditioning
- Renovated kitchen with gas cooking, quality appliances and plenty of cupboard space
- Generously proportioned upstairs bedrooms both with built-in robes, master with its own private balcony.
- Convenience of one bedroom downstairs with wall storage cabinetry or option as home office space.
- Modern renovated bathroom with separate bath and shower

## 3 📭 1 🖺 1 🗬

Price: \$950 Per Week

**View**: https://www.jreproperty.com.au/lease/nsw/sutherl and/gymea/residential/townhouse/7989955

Natalie McHugh 02 9540 2222

Kimberly Williams 02 9540 2222

FIRST FLOOR