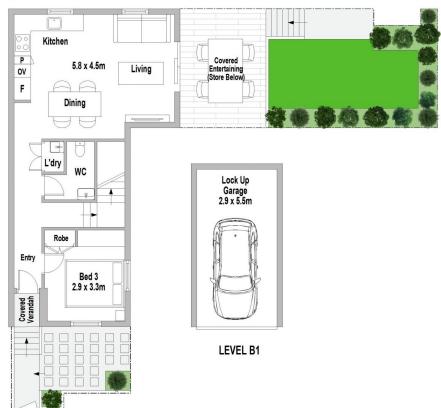

## 10/52-56 Manchester Road Gymea NSW

This impeccably presented three-bedroom townhouse offers a lifestyle of immense comfort and convenience located in the very heart of Gymea.

Renovated to perfection with modern timeless upgrades, this property is ready for you to move in and enjoy.

## Featuring:

- Open living and dining area with timber flooring and ducted air conditioning
- Renovated kitchen with gas cooking, quality appliances and plenty of cupboard space
- Generously proportioned upstairs bedrooms both with built-in robes, master with its own private balcony.
- Convenience of one bedroom downstairs with wall storage cabinetry or option as home office space.
- Modern renovated bathroom with separate bath and shower

**GROUND FLOOR** 

10/52 Manchester Road, Gymea