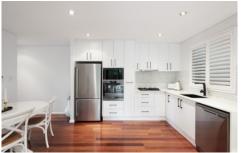

## Featuring:

- Open living and dining area with timber flooring and ducted air conditioning
- Renovated kitchen with gas cooking, quality appliances and plenty of cupboard space
- Generously proportioned upstairs bedrooms both with built-in robes, master with its own private balcony.
- Convenience of one bedroom downstairs with wall storage cabinetry or option as home office space.
- Modern renovated bathroom with separate bath and shower