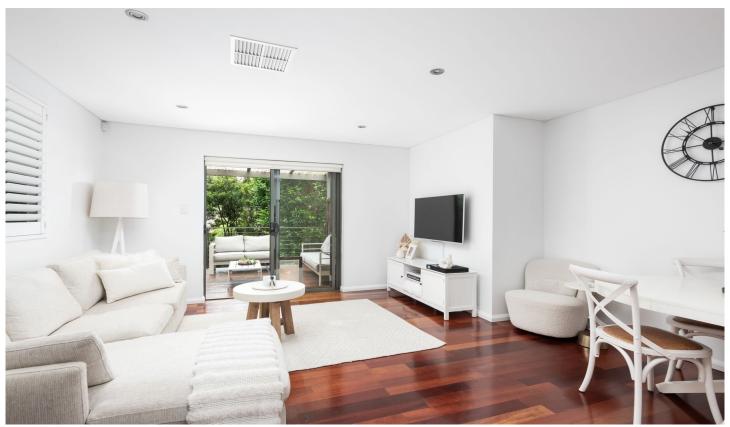

## Featuring:

- Open living and dining area with timber flooring and ducted air conditioning
- Renovated kitchen with gas cooking, quality appliances and plenty of cupboard space
- Generously proportioned upstairs bedrooms both with built-in robes, master with its own private balcony.
- Convenience of one bedroom downstairs with wall storage cabinetry or option as home office space.
- Modern renovated bathroom with separate bath and shower