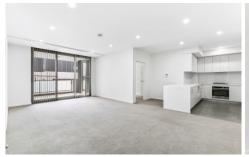

## Featuring:

- Double size bedrooms both with mirrored built in robes and balcony access
- Spacious open plan living w/ ducted split system air conditioning
- Sleek gourmet kitchen with stone benchtops, stainless steel appliances and gas cooking
- Modern bathroom with bathtub, ensuite bathroom off main bedroom
- Private and sunny north facing balcony, perfect for the