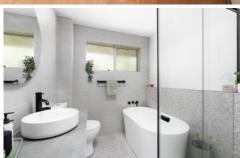

- ? Spacious living & dining, floating flooring, A/C
- ? Kitchen with plenty of cupboards & dishwasher
- ? Generous bedrooms both with built-in wardrobes
- ? Renovated bathroom, frameless shower & freestanding bath
- ? Oversized single lock-up garage, security intercom