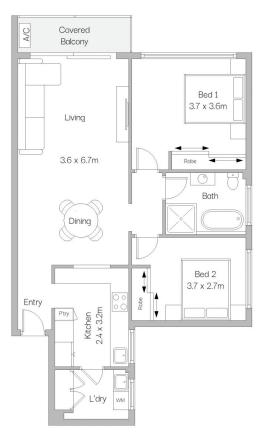

- ? Spacious living & dining, floating flooring, A/C
- ? Kitchen with plenty of cupboards & dishwasher
- ? Generous bedrooms both with built-in wardrobes
- ? Renovated bathroom, frameless shower & freestanding bath
- ? Oversized single lock-up garage, security intercom

## 11/43 Talara Road, Gymea 11/40 Tuturu rroduq, dyrrrodu Scale in metres. Indicative only. Dimensions are approximate. All information contained herein is gathered from sources we believe to be reliable. However we cannot guarantee its accuracy and interested persons should rely on their own enquiries.