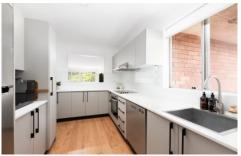

- ? Spacious living & dining, floating flooring, A/C
- ? Kitchen with plenty of cupboards & dishwasher
- ? Generous bedrooms both with built-in wardrobes
- ? Renovated bathroom, frameless shower & freestanding bath
- ? Oversized single lock-up garage, security intercom