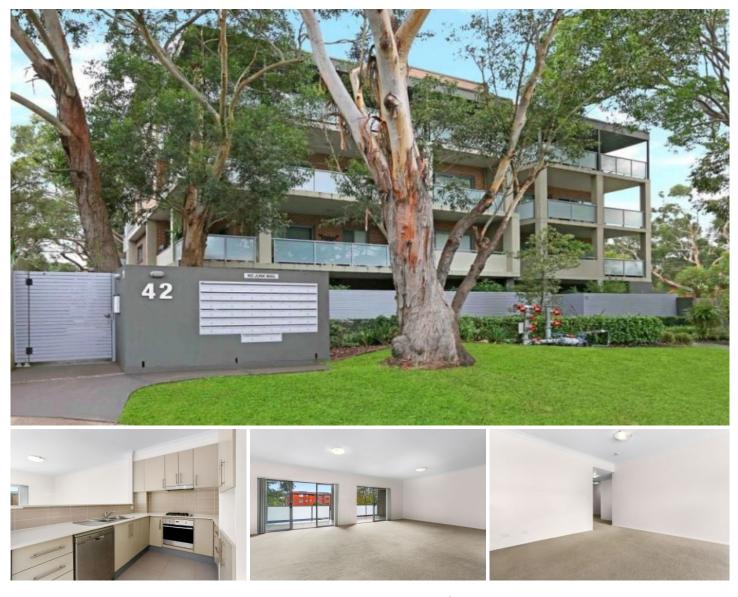

## 21/42 Talara Road Gymea NSW

Conveniently located and just moments to popular Gymea Village & public transport, this apartment offers a lifestyle of convenience. Located on the second floor in a well-kept security complex and an oversized north facing balcony, it is perfect for those wanting space and convenience.

## Featuring:

- Double sized bedrooms with built-in wardrobes, two rooms with balcony access

- Open plan living, flowing onto large sunny north facing balcony

- Modern kitchen with gas cooking and dishwasher

- Two bathrooms, main with separate bath and shower with ensuite of main bedroom

- Internal laundry with dryer

- Double lock up tandem garage in secure carpark with lift access

**View :** https://www.jreproperty.com.au/lease/nsw/sutherl and/gymea/residential/apartment/7983744