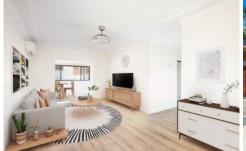

## Features:

- -Updated kitchen, with gas cooking, marble tops, and bi-fold windows
- -Large lounge and spacious dining areas with split system  $\mbox{\ensuremath{A/C}}$
- -Expansive rear alfresco deck with 4-seater therapeutic spa
- -Four bedrooms, two rooms with built-in wardrobes and fans, one bedroom is a self contained studio at the rear of the property.