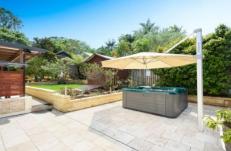

## Features:

- -Updated kitchen, with gas cooking, marble tops, and bi-fold windows
- -Large lounge and spacious dining areas with split system  $\mbox{\ensuremath{A/C}}$
- -Expansive rear alfresco deck with 4-seater therapeutic spa
- -Four bedrooms, two rooms with built-in wardrobes and fans, one bedroom is a self contained studio at the rear of the property.