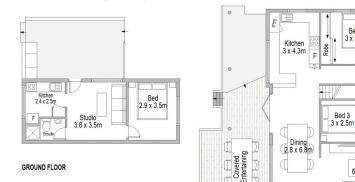

Main Bed 4.1 x 3.6m

SITE PLAN (NOT TO SCALE)

GROUND FLOOR

35 North West Arm Road, Gymea