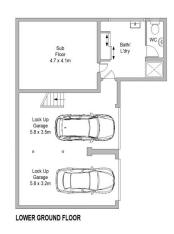

Main Bed 4.1 x 3.6m

SITE PLAN (NOT TO SCALE)

GROUND FLOOR

35 North West Arm Road, Gymea