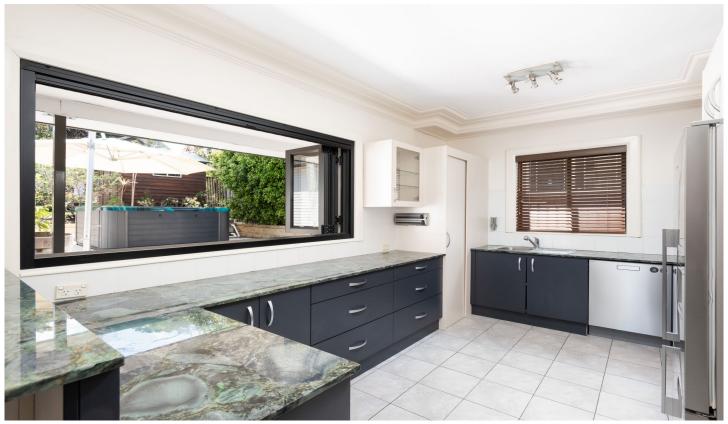

## Features:

- -Updated kitchen, with gas cooking, marble tops, and bi-fold windows
- -Large lounge and spacious dining areas with split system  $\mbox{\ensuremath{A/C}}$
- -Expansive rear alfresco deck with 4-seater therapeutic spa
- -Four bedrooms, two rooms with built-in wardrobes and fans, one bedroom is a self contained studio at the rear of the property.