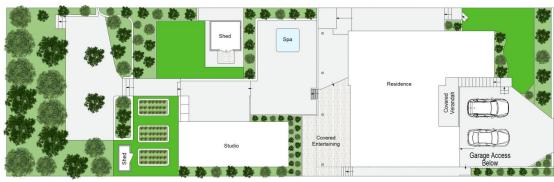

Main Bed 4.1 x 3.6m

SITE PLAN (NOT TO SCALE)

GROUND FLOOR

35 North West Arm Road, Gymea