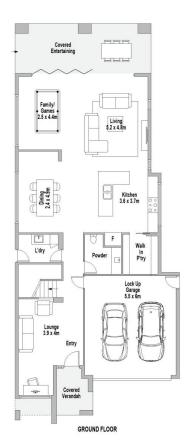

## 13 Arcadia Avenue Gymea Bay NSW

Showcasing a captivating design of family living on a grand scale, this contemporary home offers generous proportions along with a versatile floor plan. Taking full advantage of its sun-filled aspect, this stunning haven is flooded with natural light and a seamless indoor/outdoor flow and will guarantee effortless entertaining all year round. Ideally positioned in the sought-after-family-friendly location of Gymea Bay close to great schools, cafes, and local waterways.

- Peaceful family paradise with multiple living areas and elegant design
- Stunning kitchen with stone island bench, gas cooking, and walk-in pantry
- Beautiful and comprehensively appointed bathrooms and laundry facilities
- Lavish master bedroom with walk-in wardrobe and ensuite with double vanity