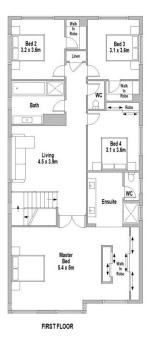

## 13 Arcadia Avenue Gymea Bay NSW

Showcasing a captivating design of family living on a grand scale, this contemporary home offers generous proportions along with a versatile floor plan. Taking full advantage of its sun-filled aspect, this stunning haven is flooded with natural light and a seamless indoor/outdoor flow and will guarantee effortless entertaining all year round. Ideally positioned in the sought-after-family-friendly location of Gymea Bay close to great schools, cafes, and local waterways.

- Peaceful family paradise with multiple living areas and elegant design
- Stunning kitchen with stone island bench, gas cooking, and walk-in pantry
- Beautiful and comprehensively appointed bathrooms and laundry facilities
- Lavish master bedroom with walk-in wardrobe and ensuite with double vanity