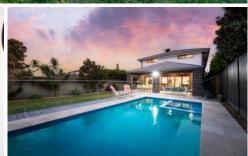

## 13 Arcadia Avenue Gymea Bay NSW

Showcasing a captivating design of family living on a grand scale, this contemporary home offers generous proportions along with a versatile floor plan. Taking full advantage of its sun-filled aspect, this stunning haven is flooded with natural light and a seamless indoor/outdoor flow and will guarantee effortless entertaining all year round. Ideally positioned in the sought-after-family-friendly location of Gymea Bay close to great schools, cafes, and local waterways.

- Peaceful family paradise with multiple living areas and elegant design
- Stunning kitchen with stone island bench, gas cooking, and walk-in pantry
- Beautiful and comprehensively appointed bathrooms and laundry facilities
- Lavish master bedroom with walk-in wardrobe and ensuite with double vanity