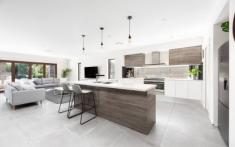

- Peaceful family paradise with multiple living areas and elegant design
- Stunning kitchen with stone island bench, gas cooking, and walk-in pantry
- Beautiful and comprehensively appointed bathrooms and laundry facilities
- Lavish master bedroom with walk-in wardrobe and ensuite with double vanity