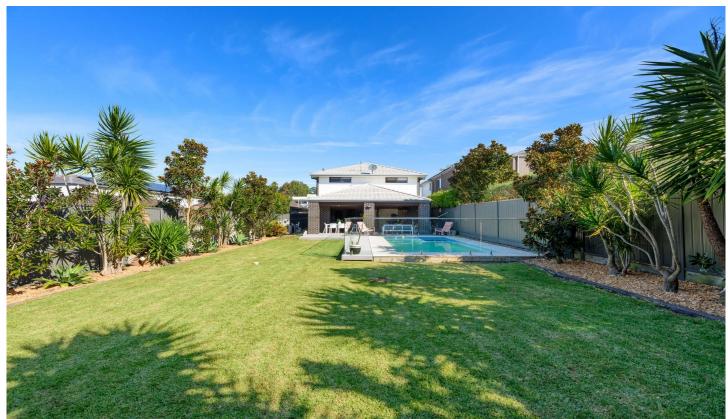

## 13 Arcadia Avenue Gymea Bay NSW

Showcasing a captivating design of family living on a grand scale, this contemporary home offers generous proportions along with a versatile floor plan. Taking full advantage of its sun-filled aspect, this stunning haven is flooded with natural light and a seamless indoor/outdoor flow and will guarantee effortless entertaining all year round. Ideally positioned in the sought-after-family-friendly location of Gymea Bay close to great schools, cafes, and local waterways.

- Peaceful family paradise with multiple living areas and elegant design
- Stunning kitchen with stone island bench, gas cooking, and walk-in pantry
- Beautiful and comprehensively appointed bathrooms and laundry facilities
- Lavish master bedroom with walk-in wardrobe and ensuite with double vanity