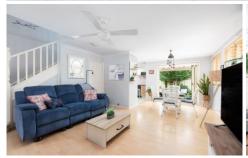

- Open plan living and dining with timber flooring and ceiling fan.
- All bedrooms are equipped with built-in wardrobes
- Master bedroom with walk-in wardrobe and ensuite
- Spacious bathroom with separate bath and shower
- Bi-fold doors open out to the generous paved and grassed courtyard.
- Spacious double lock-up garage with access to backyard