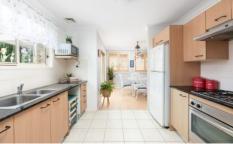

- Open plan living and dining with timber flooring and ceiling fan.
- All bedrooms are equipped with built-in wardrobes
- Master bedroom with walk-in wardrobe and ensuite
- Spacious bathroom with separate bath and shower
- Bi-fold doors open out to the generous paved and grassed courtyard.
- Spacious double lock-up garage with access to backyard