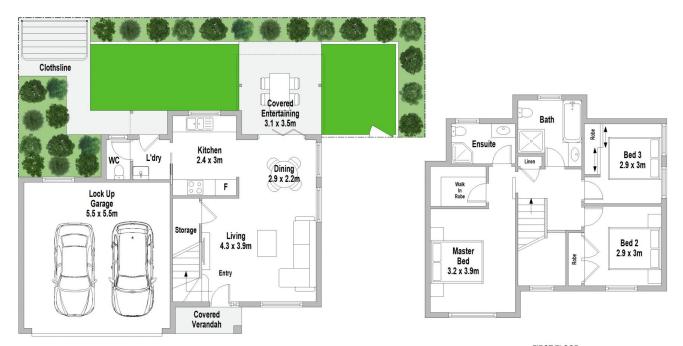

## 2/6-8 First Avenue Loftus NSW

Quietly positioned and nestled within a well-maintained boutique complex and just a stroll to the vibrant Sutherland shopping district, charming café's, and convenient public transport. This 3 bedroom townhouse provides a low-maintenance lifestyle perfect for those looking to downsize and boasts a spacious floorplan leading out to a private oversized grass & paved courtyard with established gardens that can be enjoyed all year round.

- Open plan living and dining with timber flooring and ceiling fan.
- All bedrooms are equipped with built-in wardrobes
- Master bedroom with walk-in wardrobe and ensuite
- Spacious bathroom with separate bath and shower
- Bi-fold doors open out to the generous paved and grassed courtyard.
- Spacious double lock-up garage with access to backyard

3 😕 2 📛 2 🗬

**Price:** \$1,275,000

View: https://www.jreproperty.com.au/sale/nsw/sutherla

nd/loftus/residential/townhouse/7973098

Luke Jeffree 02 9540 2222

Belinda Sanders 02 9540 2222

GROUND FLOOR FIRST FLOOR