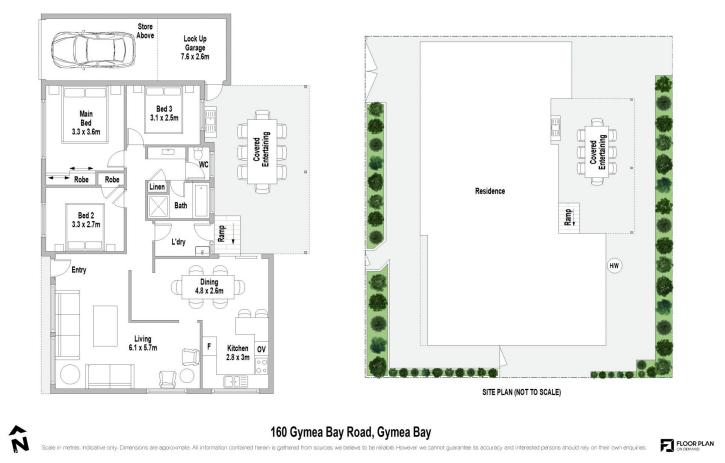

- ? Large tiled living areas with split system A/C
- ? Expansive living & separate dining.
- ? Spacious kitchen with plenty of cupboard space
- ? Low maintenance grounds with no steps
- ? Single LUG with extra storage room
- ? Potential rental income : \$900 per week
- ? Council Rates : \$367 p/q approx