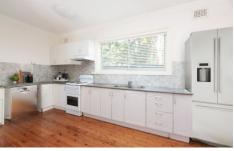

## 3/20 Seaforth Avenue Woolooware NSW

Step into an inviting space with an open plan layout, complete with timber floors and natural light. Located on the ground floor of a small boutique strata complex this one bedroom apartment will appeal to a first home buyer or a savvy investor and presents the perfect opportunity to secure a piece of real estate in a desirable location.

- ? Light filled apartment with floorboards throughout
- ? Spacious lounge and dining area
- ? Tidy bathroom off the main bedroom
- ? Small complex of only 8
- ? Great location close to station, schools and shops.

Council: \$358.30 pq | Strata: \$667.65 pq | Water: \$171.41

\*please note images are digitally styled