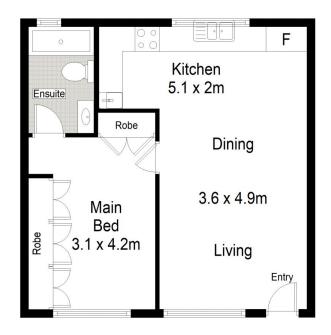

## **RAISED GROUND FLOOR**

## 3/20 Seaforth Avenue, Woolooware

This diagram is for illustrative purpose only. All reasonable care has been taken in the preparation, but no warran is given as to the accuracy of the information. This document does not constitute any part of any offer or contract Dimensions shown are approximate only. Prospective purchasers must rely on their own enquiries.