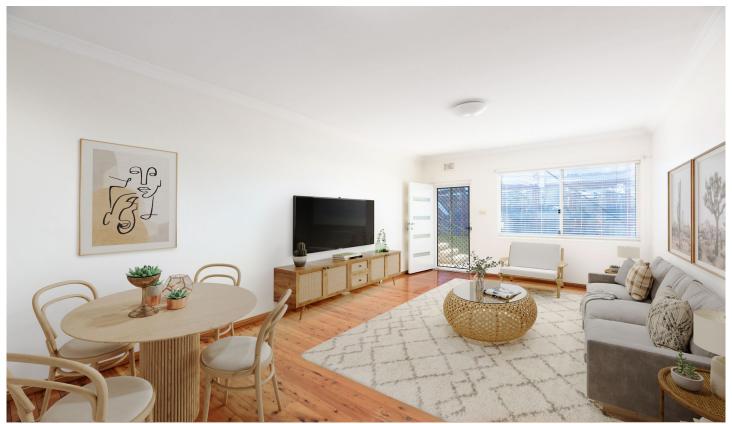

## 3/20 Seaforth Avenue Woolooware NSW

Step into an inviting space with an open plan layout, complete with timber floors and natural light. Located on the ground floor of a small boutique strata complex this one bedroom apartment will appeal to a first home buyer or a savvy investor and presents the perfect opportunity to secure a piece of real estate in a desirable location.

- ? Light filled apartment with floorboards throughout
- ? Spacious lounge and dining area
- ? Tidy bathroom off the main bedroom
- ? Small complex of only 8
- ? Great location close to station, schools and shops.

Council: \$358.30 pq | Strata: \$667.65 pq | Water: \$171.41

\*please note images are digitally styled