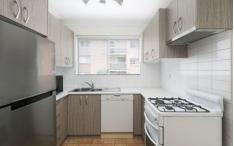

Nestled within a security complex and surrounded by established gardens, this property is just moments away from Gymea shops, café's and transport.

- ? Combined lounge and dining area with split system AC
- ? Updated kitchen with ample bench space, gas cooking & dishwasher
- ? 2 bedrooms, both with built in wardrobes and ceiling fans
- ? Private balcony, west facing capturing the afternoon sun
- ? Internal laundry, security complex, conveniently located.
- ? Single lock up garage with additional storage area
- ? Outgoings : Strata \$982.41p/q, Water \$173.29 p/q