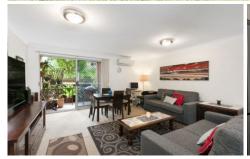

Nestled within a security complex and surrounded by established gardens, this property is just moments away from Gymea shops, café's and transport.

- ? Combined lounge and dining area with split system AC
- ? Updated kitchen with ample bench space, gas cooking & dishwasher
- ? 2 bedrooms, both with built in wardrobes and ceiling fans
- ? Private balcony, west facing capturing the afternoon sun
- ? Internal laundry, security complex, conveniently located.
- ? Single lock up garage with additional storage area
- ? Outgoings : Strata \$982.41p/q, Water \$173.29 p/q