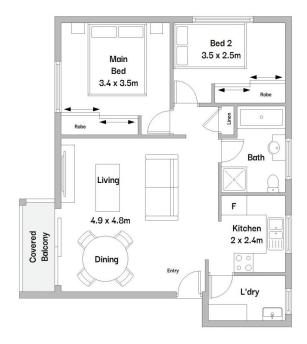

Nestled within a security complex and surrounded by established gardens, this property is just moments away from Gymea shops, café's and transport.

- ? Combined lounge and dining area with split system AC
- ? Updated kitchen with ample bench space, gas cooking & dishwasher
- ? 2 bedrooms, both with built in wardrobes and ceiling fans
- ? Private balcony, west facing capturing the afternoon sun
- ? Internal laundry, security complex, conveniently located.
- ? Single lock up garage with additional storage area
- ? Outgoings : Strata \$982.41p/q, Water \$173.29 p/q