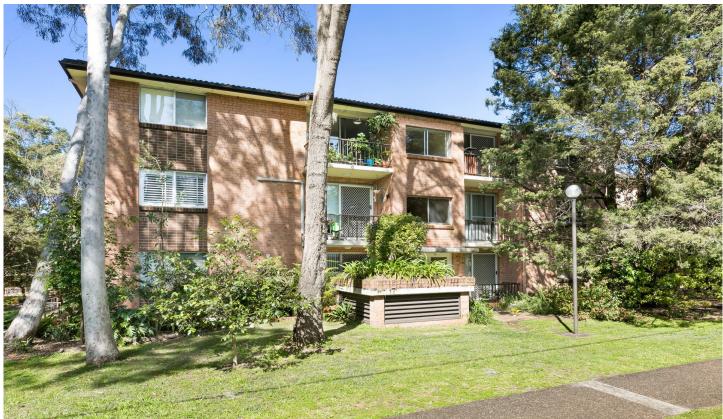

2/38-40 Chapman Street Gymea NSW

Conveniently placed in the heart of Gymea and located on the ground floor this property presents itself as an ideal opportunity for both first-time homeowners and savvy investors.

Nestled within a security complex and surrounded by established gardens, this property is just moments away from Gymea shops, café's and transport.

- ? Combined lounge and dining area with split system AC
- ? Updated kitchen with ample bench space, gas cooking & dishwasher
- ? 2 bedrooms, both with built in wardrobes and ceiling fans
- ? Private balcony, west facing capturing the afternoon sun
- ? Internal laundry, security complex, conveniently located.
- ? Single lock up garage with additional storage area
- ? Outgoings : Strata \$982.41p/q, Water \$173.29 p/q