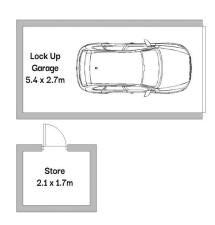

Nestled within a security complex and surrounded by established gardens, this property is just moments away from Gymea shops, café's and transport.

- ? Combined lounge and dining area with split system AC
- ? Updated kitchen with ample bench space, gas cooking & dishwasher
- ? 2 bedrooms, both with built in wardrobes and ceiling fans
- ? Private balcony, west facing capturing the afternoon sun
- ? Internal laundry, security complex, conveniently located.
- ? Single lock up garage with additional storage area
- ? Outgoings : Strata \$982.41p/q, Water \$173.29 p/q