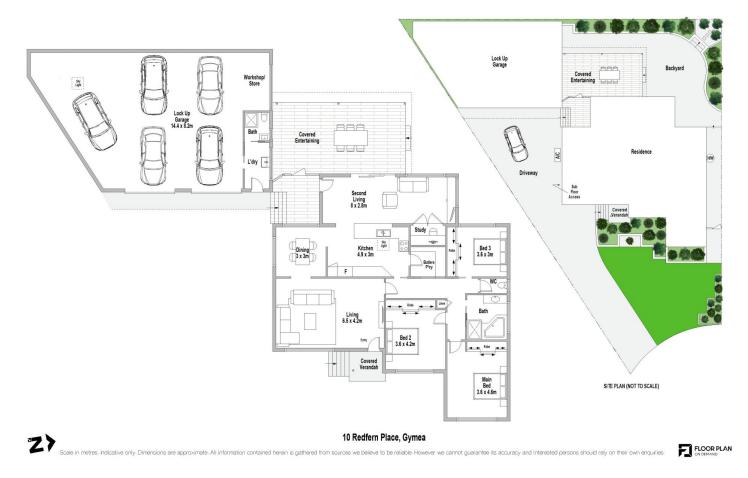

This family abode offers practicality and class and is perfect for entertaining with manicured mature gardens with a low-maintenance lifestyle. Garaging for up to 5 cars caters to a diverse range of buyers, from car enthusiasts to business owners, those with a caravan or boat, or those who require ample storage space to suit various lifestyles and needs.

## 3 🛤 2 🚔 4 🚘

Price : \$ 1,900,000

**View** : https://www.jreproperty.com.au/sale/nsw/sutherla nd/gymea/residential/house/7939635

Luke Jeffree 02 9540 2222

Belinda Sanders 02 9540 2222