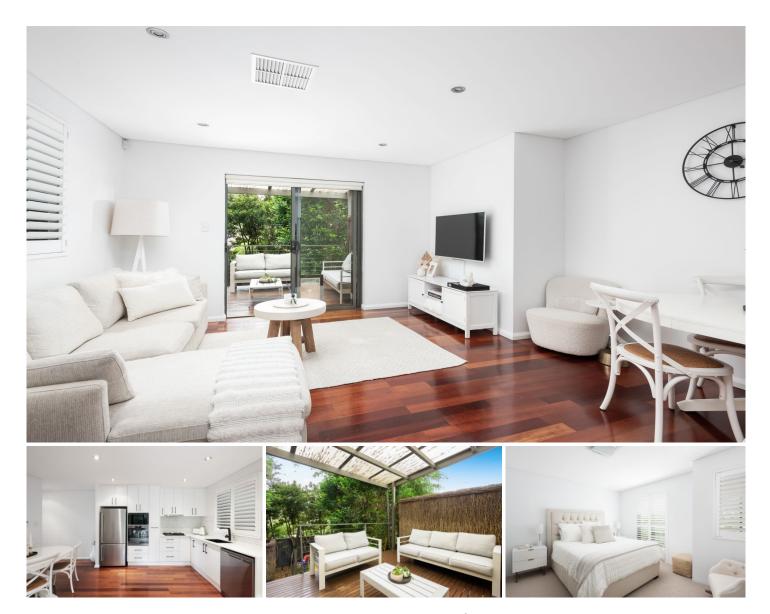

## 10/52-56 Manchester Road Gymea NSW

An impeccably presented 3-bedroom townhouse offers a lifestyle of immense comfort and convenience located in the very heart of Gymea.

Renovated to perfection with modern timeless upgrades, this property is ready for you to move in and enjoy. Ideal for first-home buyers, downsizers with an ideally placed downstairs bedroom and investors alike.

? Living and dining area flows to the deck and courtyard, master with its own private balcony.

? Renovated kitchen offers gas stove top and quality appliances.

? Generously proportioned upstairs bedrooms both with built-in robes

? An ideal downstairs bedroom with wall storage cabinetry ? Single LUG in a security strata complex, large grassed