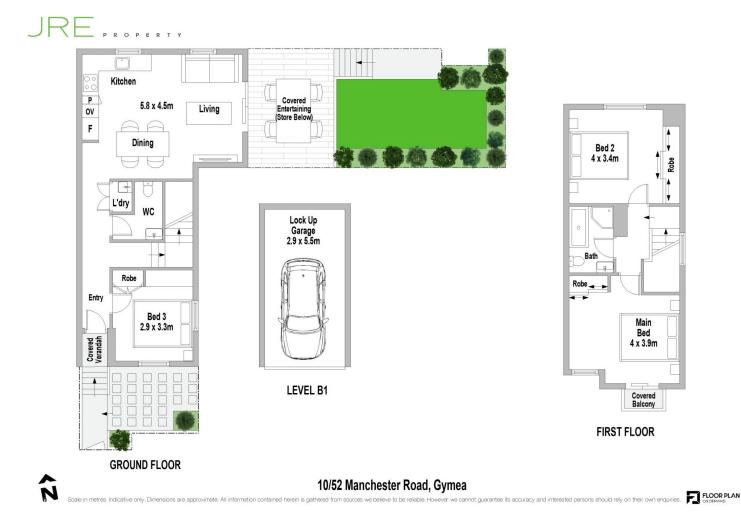

? Living and dining area flows to the deck and courtyard, master with its own private balcony.

? Renovated kitchen offers gas stove top and quality appliances.

? Generously proportioned upstairs bedrooms both with built-in robes

? An ideal downstairs bedroom with wall storage cabinetry ? Single LUG in a security strata complex, large grassed