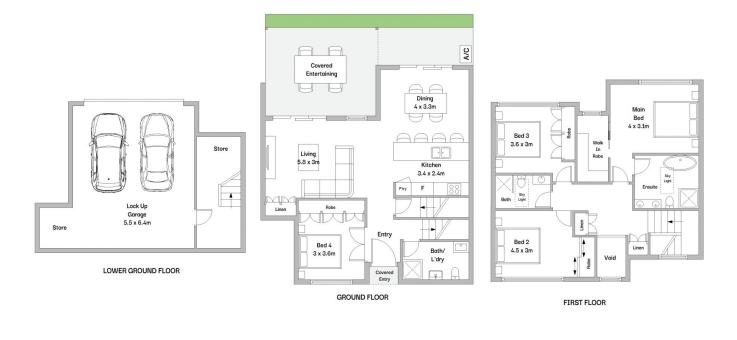

## JRE property

ŝ

2/63 Milburn Road, Gymea

es. Indicative only. Dimensions are approximate. All information contained herein is gathered from sources we believe to be reliable. However we cannot guarantee its accuracy and interested persons should rely on their own enquiries.