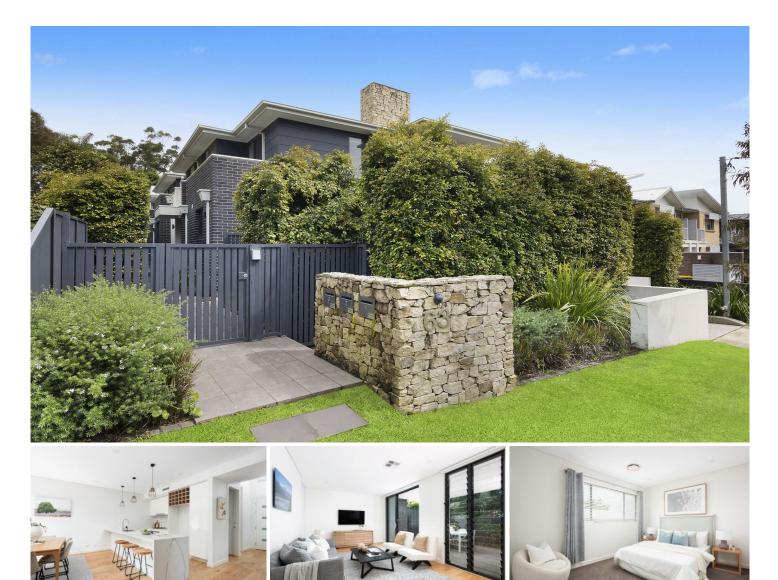

## 2/63 Milburn Road Gymea NSW

Step into this impeccably designed four-bedroom townhouse that epitomizes executive living. Set in a small boutique complex of only three properties, this architecturally stunning residence offers an unparalleled level of sophistication. Located in a prime position, just a short stroll from Gymea's shops, cafes, and public transport options, it promises convenience without compromise.

? Spacious open-plan lounge and dining areas, featuring hardwood floorboards.

? Floor-to-ceiling windows and doors flood the living spaces with natural light

? Four generously sized bedrooms, each with built-in wardrobes for ample storage.

? Luxurious master bedroom boasting built-in wardrobes, an ensuite with double vanity sink.

? Elegant kitchen appointed with stone benchtops, gas Smeg appliances, and pendant lighting.

**View** : https://www.jreproperty.com.au/sale/nsw/sutherla nd/gymea/residential/townhouse/7925522