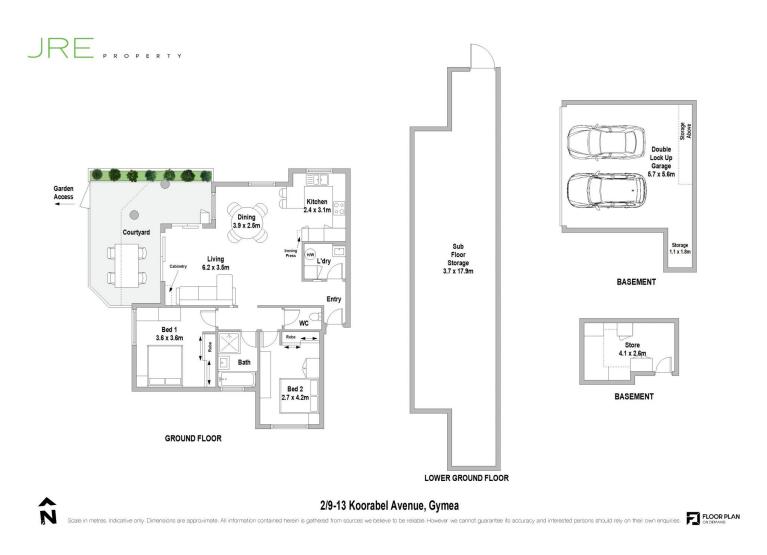

Offering wide appeal with its generous parking and amazing storage areas this apartment is suitable for downsizers, investors first home owners alike.

- ? Ground floor apartment, security complex
- ? Open plan living and dining with split system A/C
- ? Large alfresco courtyard with garden access
- ? Kitchen with dishwasher and breakfast bar
- ? 2 large beds, both with built in wardrobes

? Double lock up garage with extra storage space, quality building

? Abundance of additional storage space and only one