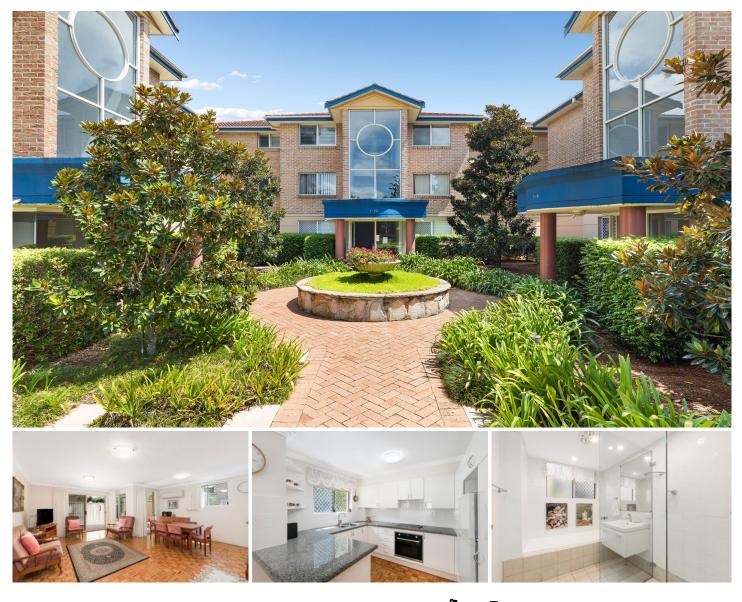

## 2/9-13 Koorabel Avenue Gymea NSW

Providing an oversized ground-floor apartment, this impressive property is peacefully placed at the end of a cul-de-sac street but sits only metres to village shops, cafes and transport.

Offering wide appeal with its generous parking and amazing storage areas this apartment is suitable for downsizers, investors first home owners alike.

- ? Ground floor apartment, security complex
- ? Open plan living and dining with split system A/C
- ? Large alfresco courtyard with garden access
- ? Kitchen with dishwasher and breakfast bar
- ? 2 large beds, both with built in wardrobes

? Double lock up garage with extra storage space, quality building

? Abundance of additional storage space and only one