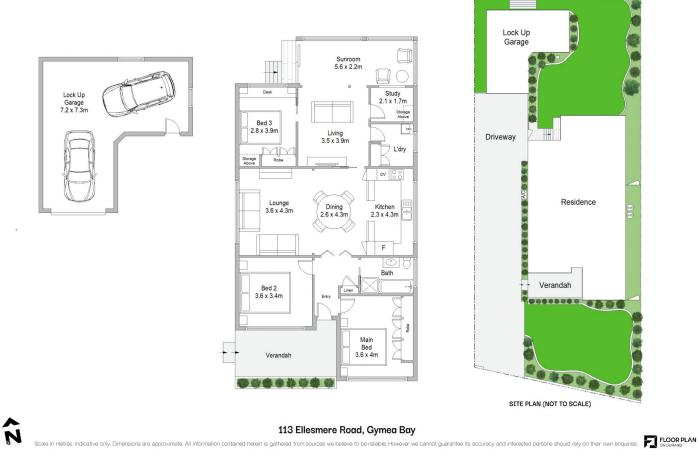

Nestled in a highly sought-after location and sitting on a near-level parcel of land with a North facing aspect backyard close to bus transport, Gymea Bay Baths, parks, local schools and cafes.

- ? Easy single-level floor plan, with sunroom
- ? Multiple separate living areas with split A/C
- ? Kitchen with gas cooking & plenty of cupboards
- ? Three bedrooms, two with wardrobes + study area
- ? Neat bathroom, separate shower and bath