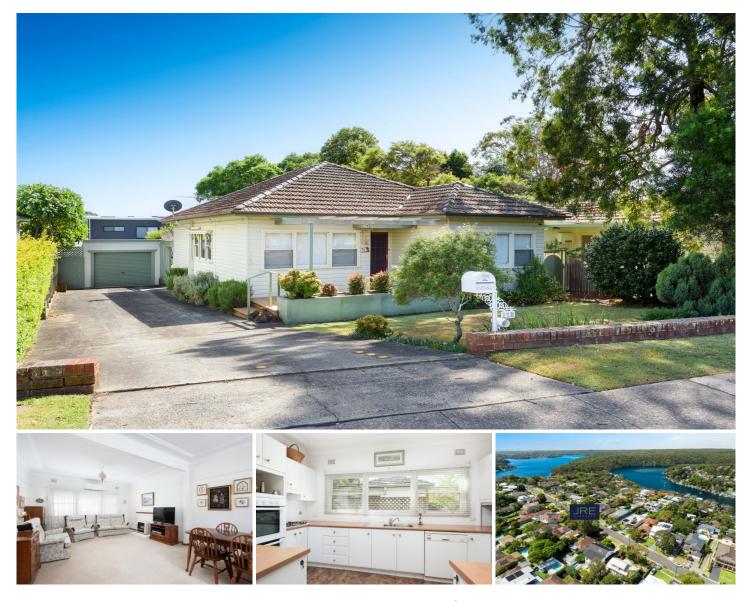

## 113 Ellesmere Road Gymea Bay NSW

The first time offered in 60 years and a perfect acquisition for those looking for a quality home that boasts original charm and a pristine presentation. This single-level residence offers comfort as you envision your dream abode (STCA).

Nestled in a highly sought-after location and sitting on a near-level parcel of land with a North facing aspect backyard close to bus transport, Gymea Bay Baths, parks, local schools and cafes.

- ? Easy single-level floor plan, with sunroom
- ? Multiple separate living areas with split A/C
- ? Kitchen with gas cooking & plenty of cupboards
- ? Three bedrooms, two with wardrobes + study area
- ? Neat bathroom, separate shower and bath