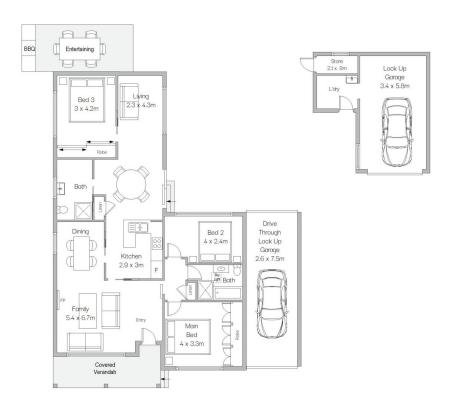

## 387 President Avenue, Kirrawee

Scale in metres. Indicative only. Dimensions are approximate. All information contained herein is gathered from sources we believe to be reliable. However we cannot guarantee its accuracy and interested persons should rely on their own enquiries.