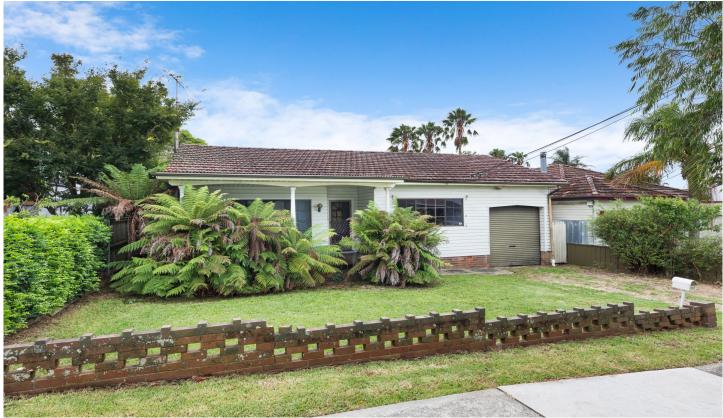

## 387 President Avenue Kirrawee NSW

Original 3 bedroom fibro/tile cottage offered for the very first time, lived in and loved. Sitting on a level block with a sunny north-facing backyard this original cottage is awaiting your personal touch. Short distance to Kirrawee shops and transport and Gymea village

- ? Multiple living areas with floorboards
- ? 3 generous bedrooms
- ? Spacious kitchen with breakfast bar
- ? Lock up garage with drive-through to backyard access
- ? Second lock-up garage with extra storage
- ? Land size 581.7sqm