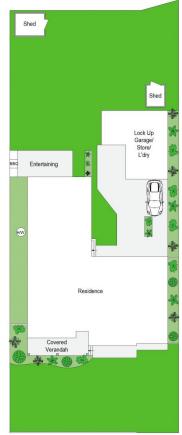

## 387 President Avenue Kirrawee NSW

Original 3 bedroom fibro/tile cottage offered for the very first time, lived in and loved. Sitting on a level block with a sunny north-facing backyard this original cottage is awaiting your personal touch. Short distance to Kirrawee shops and transport and Gymea village

- ? Multiple living areas with floorboards
- ? 3 generous bedrooms
- ? Spacious kitchen with breakfast bar
- ? Lock up garage with drive-through to backyard access
- ? Second lock-up garage with extra storage
- ? Land size 581.7sqm

Council: \$438.20 per quarter

3 😕 2 📛 2 🖨

**Price:** \$1,220,000

View: https://www.jreproperty.com.au/sale/nsw/sutherla

nd/kirrawee/residential/house/7908161



**Trent Jeffree** 02 9540 2222



Belinda Sanders 02 9540 2222







SITE PLAN (NOT TO SCALE)



## 387 President Avenue, Kirrawee

Scale in metres. Indicative only. Dimensions are approximate. All information contained herein is gathered from sources we believe to be reliable. However we cannot guarantee its accuracy and interested persons should rely on their own enquiries.