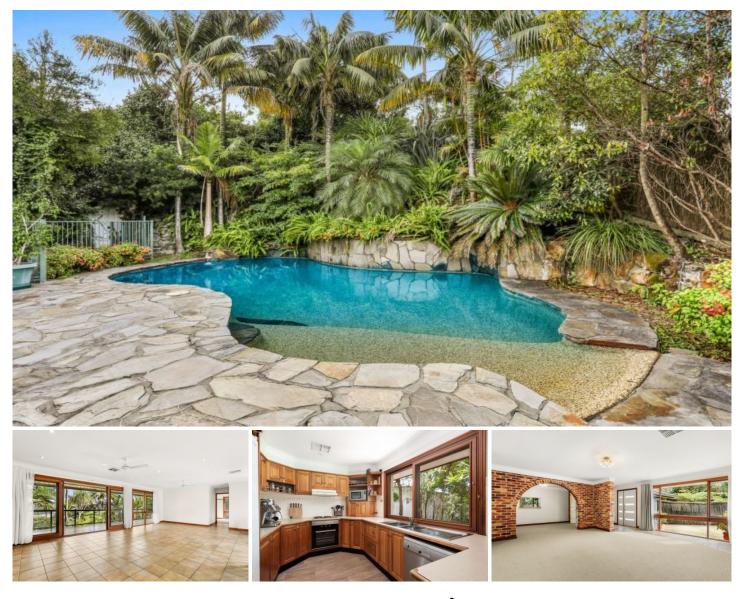

## 74-76 Mansion Point Road Grays Point NSW

Nestled in the heart of tranquillity, this spacious double-story residence is your canvas for contemporary living.

Boasting water views that paint a picturesque backdrop, this home is primed for modern enhancements, offering you the opportunity to create the haven you've always dreamed of.

? Multiple formal and informal living zones with slow combustion fire

? Spacious kitchen with plenty of cupboards and dishwasher

? Four generous sized bedrooms all with built in wardrobes + study

? Master bedroom with built in wardrobes and ensuite

4 🛤 2 🚔 2 🚘

View

Land Size : 841.5 sqm

: https://www.jreproperty.com.au/sale/nsw/sut herland/grays-point/residential/house/78945 53

Trent Jeffree 02 9540 2222

Luke Jeffree 02 9540 2222