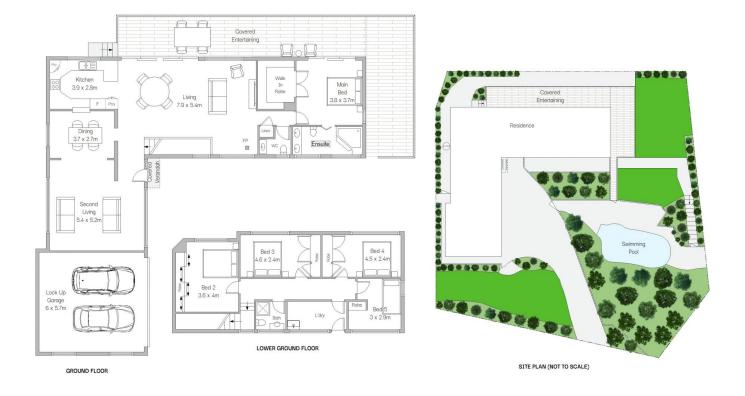

## 74-76 Mansion Point Road, Grays Point

Scale in metres. Indicative only. Dimensions are approximate. All information contained herein is gathered from sources we believe to be reliable. However we cannot guarantee its accuracy and interested persons should rely on their own enquiries.