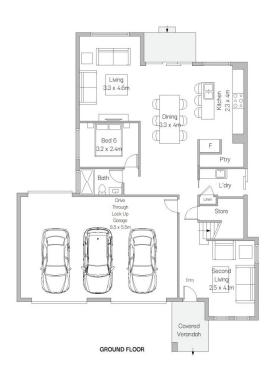

## 169 The Boulevarde Miranda NSW

Showcasing the perfect blend of modern elegance and spacious living with lavish indoor comforts and favourable north-facing outdoor entertaining areas.

With a triple car garage that has drive-through access to the backyard and further additional off-street parking, this property offers lifestyle and accessibility.

Situated in the sought-after neighbourhood of Miranda, this home provides easy access to local amenities, schools, and parks and ensures a lifestyle of convenience.

- ? Multiple choices of spacious formal and casual living and dining areas
- ? Designer stone kitchen with SMEG stainless appliances and gas cooking
- ? Spacious kitchen design with walk-in pantry and