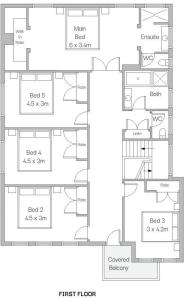

6 😕 3 🔓 3 🗬

Land Size: 512.2 sqm

View : https://www.jreproperty.com.au/sale/nsw/sut

herland/miranda/residential/house/7874998

Luke Jeffree 02 9540 2222

Belinda Sanders 02 9540 2222

SITE PLAN (NOT TO SCALE)