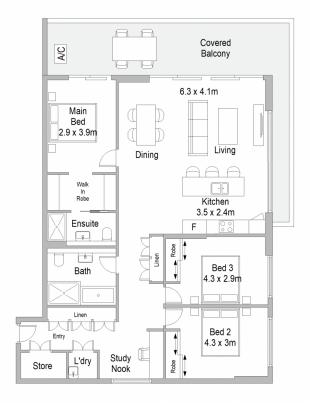

## 506/750 Kingsway Gymea NSW

Welcome to this sophisticated top-floor apartment which offers an unparalleled view stretching from the city skyline to the glistening waters of Botany Bay and further to the scenic beauty of the National Park.

With lift access and its close proximity to the shops, café, and transport, this apartment promises an exclusive lifestyle that melds sophistication, comfort, and a supreme view.

- ? Floor-to-ceiling double-glazed glass doors allowing stunning views.
- ? Spacious open plan lounge and dining area, ducted air con
- ? Modern kitchen with SMEG appliances and gas cooking
- ? Three spacious bedrooms all with built-in wardrobes

3 😕 2 📛 2 🖨

Price : Highly Motivated Vendors

Building Size: 147 sqm View: https://ww

/iew : https://www.jreproperty.com.au/sale/nsw

/sutherland/gymea/residential/apartment

/7807853

**Luke Jeffree** 02 9540 2222