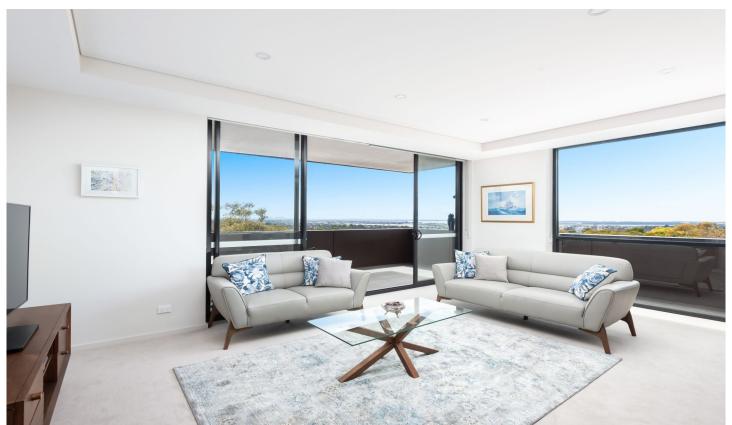

## 506/750 Kingsway Gymea NSW

Welcome to this sophisticated top-floor apartment which offers an unparalleled view stretching from the city skyline to the glistening waters of Botany Bay and further to the scenic beauty of the National Park.

With lift access and its close proximity to the shops, café, and transport, this apartment promises an exclusive lifestyle that melds sophistication, comfort, and a supreme view.

- ? Floor-to-ceiling double-glazed glass doors allowing stunning views.
- ? Spacious open plan lounge and dining area, ducted air con
- ? Modern kitchen with SMEG appliances and gas cooking
- ? Three spacious bedrooms all with built-in wardrobes